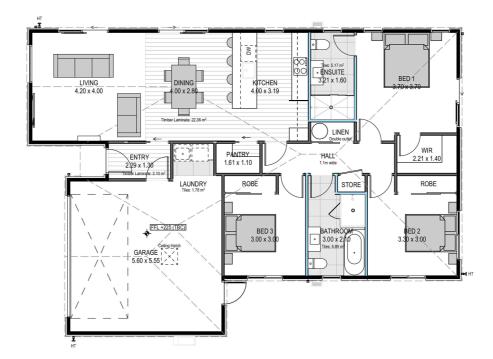

# for sale

Perfect for families and entertaining, this home is designed to maximise space and sun. The open plan living, dining and kitchen area is the centre of the home, and offers a great outlook onto the easy care section. With thee double bedrooms, a family bathroom and ensuite, the house combines great functionality with a stylish feel. The home has an internal access double garage, and the section is landscaped with all fencing and driveways included.