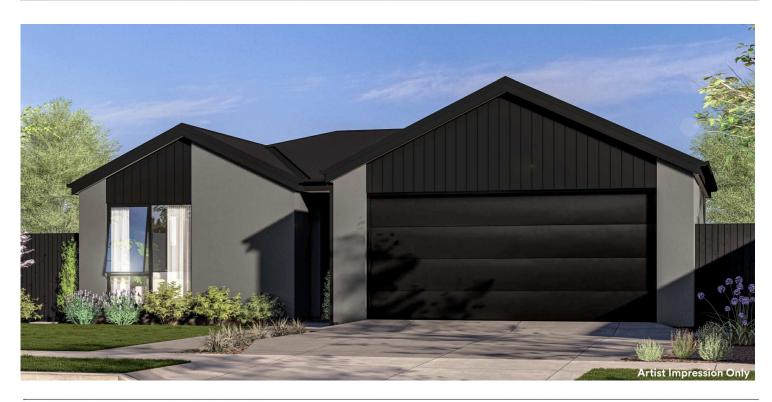

# for sale

This two double bedroom, double garage, landscaped home has been designed to maximise space and sun. The North facing open plan living, dining and kitchen area forms the centre of the home and offers great indoor/outdoor flow. The well-appointed family bathroom and separate WC both feature quality fixtures and fittings that complement the spacious bedroom and living areas.