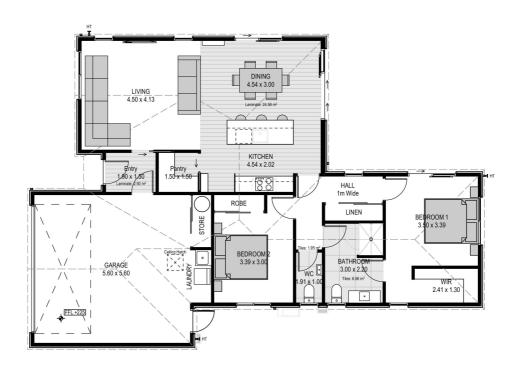

# for sale

This two double bedroom, double garage, landscaped home has been designed to maximise space and sun. The North facing open plan living, dining and kitchen area forms the centre of the home and offers great indoor/outdoor flow. The well-appointed family bathroom and separate WC both feature quality fixtures and fittings that complement the spacious bedroom and living areas.