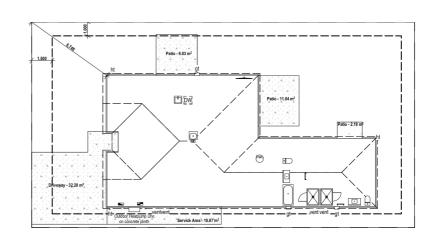

# for sale

Perfect for families and entertaining, this home is designed to maximise space and sun. The open plan living, dining and kitchen area is the centre of the home, and offers a great outlook onto the easy care section. With three double bedrooms, a family bathroom and ensuite, the house combines great functionality with a stylish feel. The home has an internal access single garage, and the section is landscaped with all fencing and driveways included.