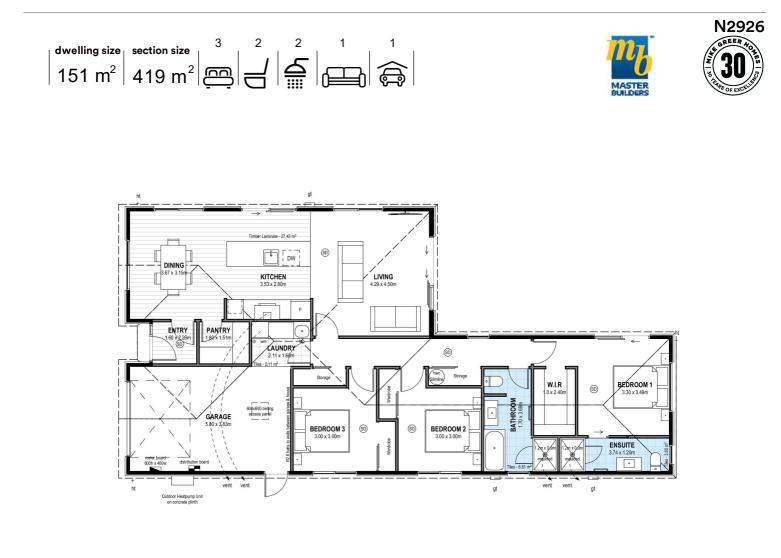

# for sale

Perfect for families and entertaining, this home is designed to maximise space and sun. The open plan living, dining and kitchen area is the centre of the home, and offers a great outlook onto the easy care section. With three double bedrooms, a family bathroom and ensuite, the house combines great functionality with a stylish feel. The home has an internal access single garage, and the section is landscaped with all fencing and driveways included.