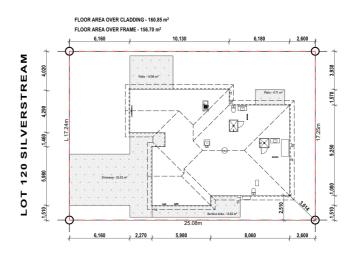

### Kaiapoi

Lot 120 Silverstream, 50 Penney Avenue

 $\begin{array}{c|c} \text{dwelling size} & \text{section size} \\ 160 \text{ m}^2 & 432 \text{ m}^2 \end{array}$ 

### Silverstream Lot 120 Silverstream, 50 Penney Avenue