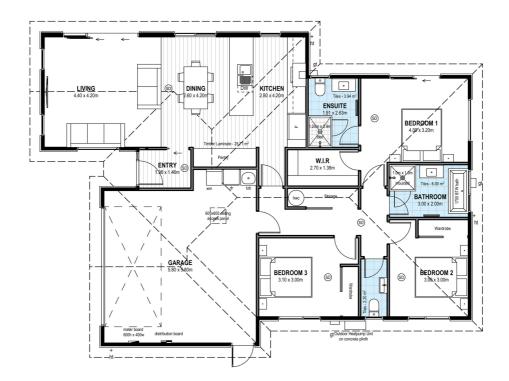

# for sale

Set on a landscaped section, this home has been thoughtfully designed to maximise space and comfortable living. With three double bedrooms, a family bathroom and an ensuite, the home is well appointed and suited to a range of lifestyles. The open plan living, kitchen and dining area creates a spacious central hub that integrates nicely with the outdoor entertaining area and the garden. Located in a popular area within close proximity to schools, shops and other amenities, this home presents great value for those looking for a new family home.