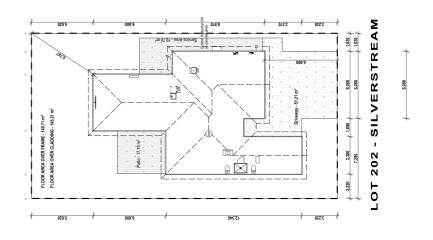

### Kaiapoi

Lot 202 Silverstream

dwelling size section size 145 m<sup>2</sup> 429 m<sup>2</sup>

### Silverstream Lot 202 Silverstream