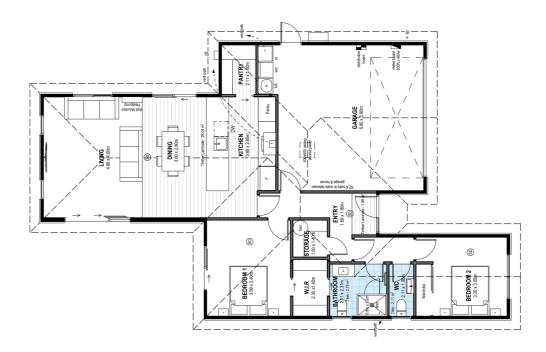

# for sale

This attractive two double bedroom, one bathroom home has a spacious and practical floor plan that would suit a range of people and lifestyles. A North facing open plan living/dining/kitchen area offers easy access to the outdoor entertaining area within the landscaped section. The home also offers an internal access double garage and quality fixtures and fittings throughout, plus it benefits from a good location close to all amenities.

dwelling size section size 145 m<sup>2</sup> 429 m<sup>2</sup>

#### more features.

- Two Car Garaging
- After Sales Care Program
- Boundary Fences
- Driveway and Patios Included
- LED Lighting
- 10 Year Registered Master Build Guarantee
- Open Plan Living
- Samsung Appliances