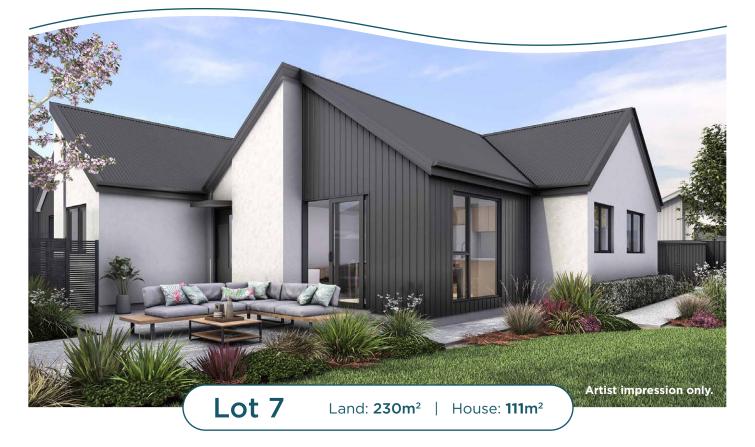

# Silverstream Subdivision Home for sale

New Build

\$620,000

### 7/46 Penney Ave, Silverstream

| E                | 필 3 🖽 1 🗐 1 🚽 1       |
|------------------|-----------------------|
|                  |                       |
|                  | Cathedral Ceilings    |
|                  | TriStone Benchtop     |
| -                | Landscaping & Fencing |
|                  | Attic Storage         |
| ₩ <del>1</del> π | Outdoor Living        |
| Ģ                | Parking Space         |
|                  |                       |

#### It all starts with a chat!

027 215 6770 michelle.allan@limedl.co.nz silverstreamestate.co.nz

Lot 7