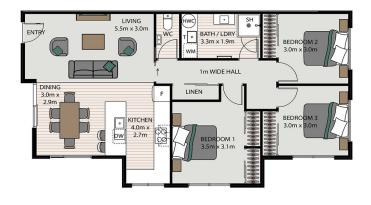

### 7/46 Penney Ave, Silverstream

| E                | 필 3 🖽 1 🗐 1 🚽 1       |
|------------------|-----------------------|
|                  |                       |
|                  | Cathedral Ceilings    |
|                  | TriStone Benchtop     |
| -                | Landscaping & Fencing |
|                  | Attic Storage         |
| ₩ <del>1</del> π | Outdoor Living        |
| Ģ                | Parking Space         |
|                  |                       |