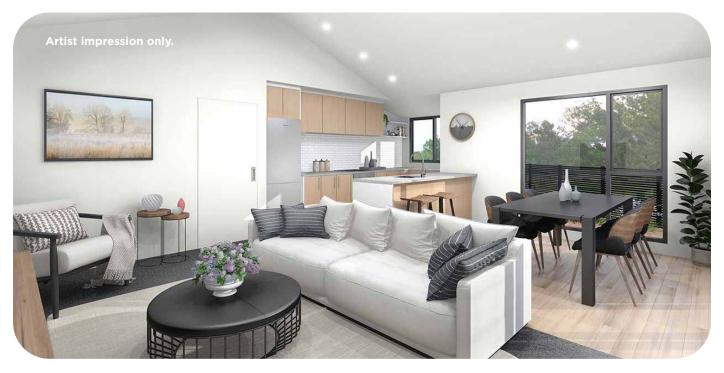

### 7/46 Penney Ave, Silverstream

| E                | 필 3 🖽 1 🗐 1 🚽 1       |
|------------------|-----------------------|
|                  |                       |
|                  | Cathedral Ceilings    |
|                  | TriStone Benchtop     |
| -                | Landscaping & Fencing |
|                  | Attic Storage         |
| ₩ <del>1</del> π | Outdoor Living        |
| Ģ                | Parking Space         |
|                  |                       |